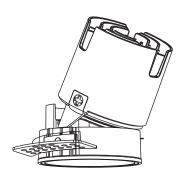

### Installation:

#### Maintainance:

Pull out the fixture down from the ceiling.