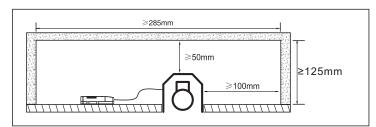

#### Suitable for Ceiling thickness 3-20mm.

| Model   | Power | Products Size | Cut out |
|---------|-------|---------------|---------|
| 1654LED | 5W/8W | φ65*75mm      | ф60     |
| 1655LED | 5W/8W | ф65*75mm      | ф60     |

### Installation: