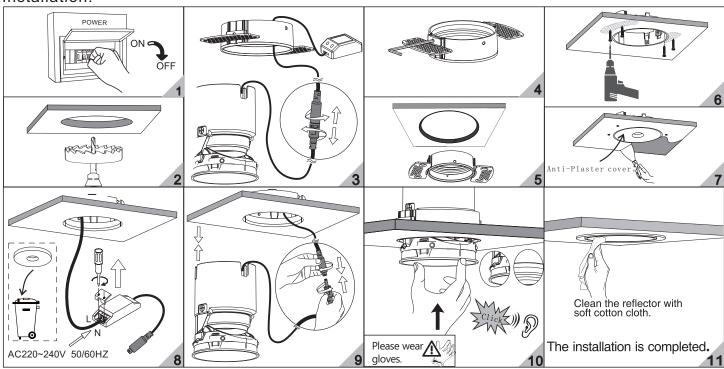

# CETTIGE

## SUN SERIES



#### Suitable for Ceiling thickness 3-20mm.

| Model   | Power | Products Size | Cut out |
|---------|-------|---------------|---------|
| 1654LED | 5W/8W | φ65*75mm      | ф60     |
| 1655LED | 5W/8W | ф65*75mm      | ф60     |





To secure safety, a qualified electrician is required to install/remove the luminaire, in according with IEEE regulation and installation instructions.



CAUTION: Electric Shock......



Don't stare at the operating light source.....



CAUTION: the luminaire must not be disposed of with household waste.....







Luminaire can't recessed mounted into flammable material.

### Installation:



#### Maintainance:

Pull out the fixture down from the ceiling.