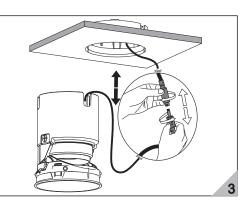

# CETTIGE

## SUN SERIES



#### Suitable for Ceiling thickness 3-20mm.

| Model   | Power | Products Size | Cut out |
|---------|-------|---------------|---------|
| 1654LED | 5W/8W | φ65*75mm      | ф60     |
| 1655LED | 5W/8W | ф65*75mm      | ф60     |





To secure safety, a qualified electrician is required to install/remove the luminaire, in according with IEEE regulation and installation instructions.



CAUTION: Electric Shock......



Don't stare at the operating light source.....



CAUTION: the luminaire must not be disposed of with household waste.....







Luminaire can't recessed mounted into flammable material.

### Installation:



#### Maintainance:

Pull out the fixture down from the ceiling.