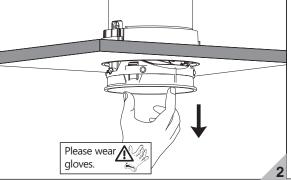

# CETTIGE

## SUN SERIES



#### Suitable for Ceiling thickness 3-20mm.

| Model   | Power | Products Size | Cut out |
|---------|-------|---------------|---------|
| 1654LED | 5W/8W | φ65*75mm      | ф60     |
| 1655LED | 5W/8W | ф65*75mm      | ф60     |





To secure safety, a qualified electrician is required to install/remove the luminaire, in according with IEEE regulation and installation instructions.



CAUTION: Electric Shock......



Don't stare at the operating light source.....



CAUTION: the luminaire must not be disposed of with household waste.....







Luminaire can't recessed mounted into flammable material.

### Installation:



#### Maintainance:

Pull out the fixture down from the ceiling.